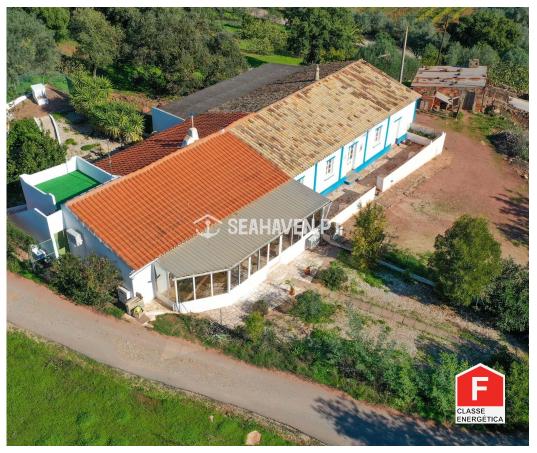

## Lovely countryside villa in São Bartolomeu de Messines

Enjoy the tranquillity of the Algarve in this charming, two-bedroom country villa located in São Bartolomeu de Messines.

With a large entrance hall, the house offers 2 air-conditioned bedrooms, a recently renovated bathroom, a cozy living room with a fireplace and a fully equipped open plan kitchen. The covered and enclosed terrace invites you to relax and enjoy the breathtaking mountain views.

Outside, a sunny garden, a backyard with fruit trees and a panoramic terrace provide the perfect setting for enjoying nature. The property also includes a water tank for irrigation, parking and a fenced 401m2 plot.

Located in a quiet area, the villa is just 5 minutes from the centre of São Bartolomeu de Messines,

T +351 913 271 288 2 · E info@seahaven.pt Condomínio Encosta São José fração C, 8200-427 Albufeira Portugal AMI 23531