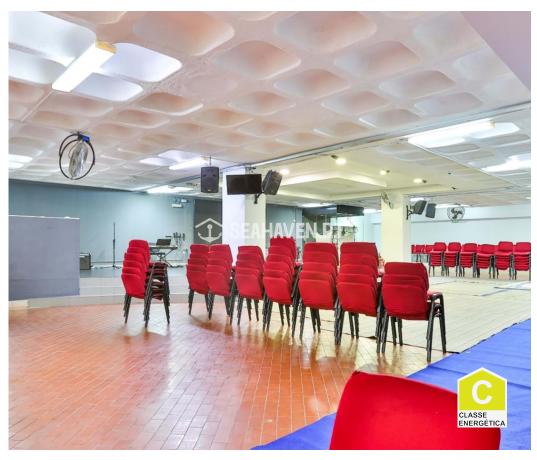

## Spacious commercial property in the centre of Quarteira, close to the beach

680m² commercial property on the second line of the beach in Quarteira, with an excellent location and high visibility. Ideal for various commercial activities. Large rooms, fitted kitchen, storage room and garage for 13 cars.

Sea0036

Reference Scan the QR code to view the property

**Property Features** 

• Equipped kitchen

Garage

• Floors: Cave

Kitchenette

Main drainage