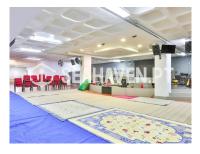

## Spacious commercial property in the centre of Quarteira, close to the beach

680m² commercial property on the second line of the beach in Quarteira, with an excellent location and high visibility. Ideal for various commercial activities. Large rooms, fitted kitchen, storage room and garage for 13 cars.

Sea0036

Reference Scan the QR code to view the property

**Property Features** 

• Equipped kitchen

Garage

• Floors: Cave

Kitchenette

Main drainage