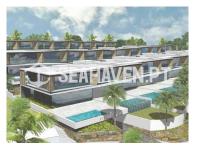

Situated in a prime location, this 9540 m2 plot boasts stunning views of the sea and has a Preliminary Approval for the construction of 29 two-storey villas( townhouses) with a basement of various typologies: 26 3-bedroom villas, 2 villas featuring 4 bedrooms and 1 villa with 2 bedrooms. Each villa is projected to have a swimming pool and a garage with a storage in the basement. Ideal for those seeking a tranquil yet dynamic lifestyle, this property boasts south-facing solar orientation, ensuring natural light and warmth throughout the day.