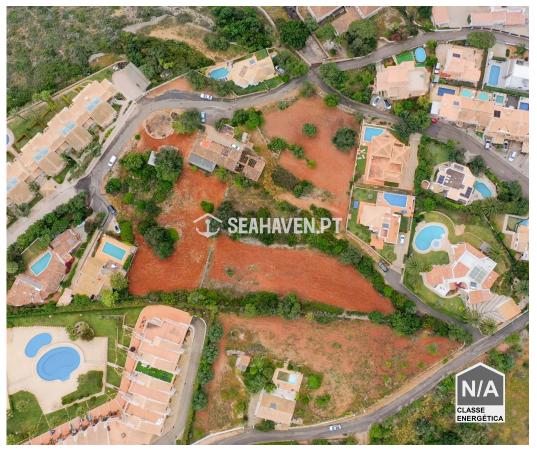

## Prime Investment Opportunity: plot of land for construction with sea views in Cerro de Águia

Embrace this fantastic investment opportunity to build a luxury sea view residential development in Cerro de Águia.

Situated in a prime location, this 9540 m2 plot boasts stunning views of the sea and has a Preliminary Approval for the construction of 29 two-storey villas( townhouses) with a basement of various typologies: 26 3-bedroom villas, 2 villas featuring 4 bedrooms and 1 villa with 2 bedrooms. Each villa is projected to have a swimming pool and a garage with a storage in the basement. Ideal for those seeking a tranquil yet dynamic lifestyle, this property boasts south-facing solar orientation, ensuring natural light and warmth throughout the day.