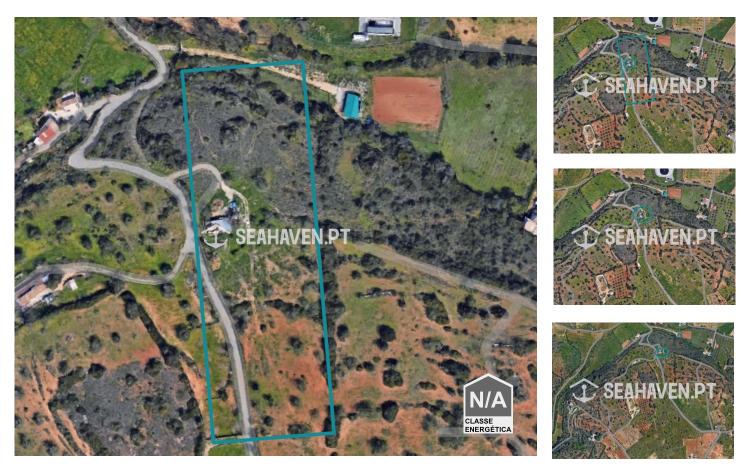

## Vast plot of mixed land with a ruin in Guia

Escape the hustle and bustle of city life and immerse yourself in the tranquillity of the countryside with this captivating plot of mixed land with a ruin with five divisions in Guia, . Situated on a vast plot of 21,760 square meters with olive and carob trees, this property has a great potential for development, renovation and agriculture

Enjoy picturesque views of the surrounding countryside, village, and urbanization from this elevated location. Perfect for those looking to build their dream home in a serene and peaceful environment.