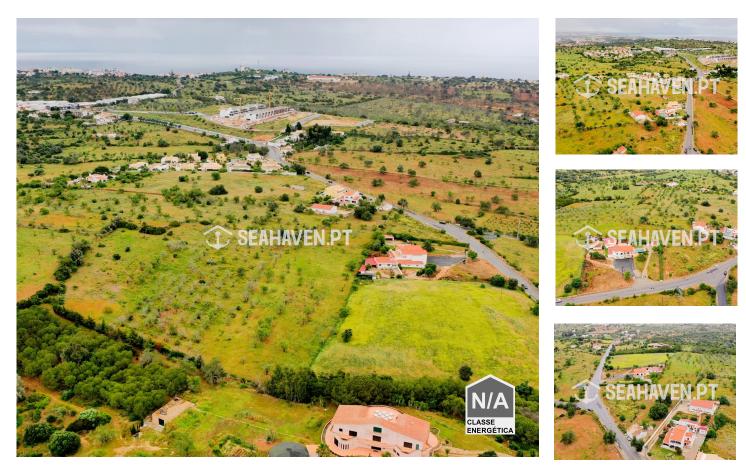

## Vast rustic land in Mouraria, Albufeira, close to all the amenities.

Rustic land of 14,000m<sup>2</sup> with panoramic views and agricultural potential in Mouraria

Fruit trees (fig, almond, etc.). Located in a quiet area with easy access to amenities and the beach. Ideal for those looking for tranquillity and self-sufficiency. Water and electricity connections are easy to establish.

## **Property Features**

• Proximity: Beach, Golf course, Shopping, Restaurants, City, Open field, Hospital, Pharmacy, Public Transport, Schools, Playground

- Quiet Location
- Energetic certification: Exempt